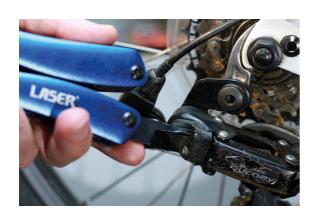

## **Additional Information**

- Spring loaded long nose pliers with integrated pipe grip & wire cutter.
- In-handle tools: serrated blade incorporating ruler, file & grooved tip; bottle & can opener; Phillips screwdriver Ph2; Flat screwdrivers 3mm, 4mm; knife blade; saw; awl.
- Closed size: 11.5 x 5.2cm; open size: 17.7 x 6.8cm; weight: 297g.
- · Lightweight aluminium handles with black finish stainless steel plier jaws & tools.
- Supplied in a nylon pouch for easy & safe storage.