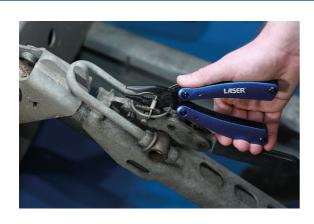

## 9-in-1 Multi Tool

A versatile, lightweight multi tool, incorporating stainless steel pliers and a range of 8 essential tools, neatly stored in the handle.