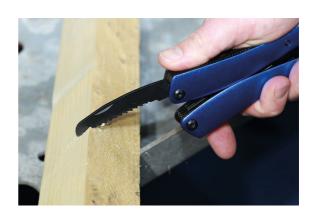

## **Additional Information**

- Spring loaded long nose pliers with integrated pipe grip & wire cutter.
- In-handle tools: serrated blade incorporating ruler, file & grooved tip; bottle & can opener; Phillips screwdriver Ph2; Flat screwdrivers 3mm, 4mm; knife blade; saw; awl.
- Closed size: 11.5 x 5.2cm; open size: 17.7 x 6.8cm; weight: 297g.
- · Lightweight aluminium handles with black finish stainless steel plier jaws & tools.
- Supplied in a nylon pouch for easy & safe storage.