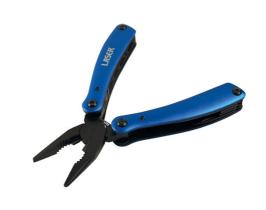

## 9-in-1 Multi Tool

A versatile, lightweight multi tool, incorporating stainless steel pliers and a range of 8 essential tools, neatly stored in the handle.

## **Additional Information**

- Spring loaded long nose pliers with integrated pipe grip & wire cutter.
- In-handle tools: serrated blade incorporating ruler, file & grooved tip; bottle & can opener; Phillips screwdriver Ph2; Flat screwdrivers 3mm, 4mm; knife blade; saw; awl.
- Closed size: 11.5 x 5.2cm; open size: 17.7 x 6.8cm; weight: 297g.
- · Lightweight aluminium handles with black finish stainless steel plier jaws & tools.
- Supplied in a nylon pouch for easy & safe storage.