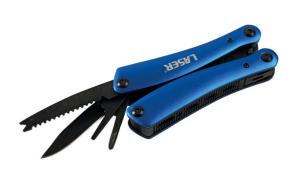

## **Additional Information**

- Spring loaded long nose pliers with integrated pipe grip & wire cutter.
- In-handle tools: serrated blade incorporating ruler, file & grooved tip; bottle & can opener; Phillips screwdriver Ph2; Flat screwdrivers 3mm, 4mm; knife blade; saw; awl.
- Closed size: 11.5 x 5.2cm; open size: 17.7 x 6.8cm; weight: 297g.
- · Lightweight aluminium handles with black finish stainless steel plier jaws & tools.
- Supplied in a nylon pouch for easy & safe storage.